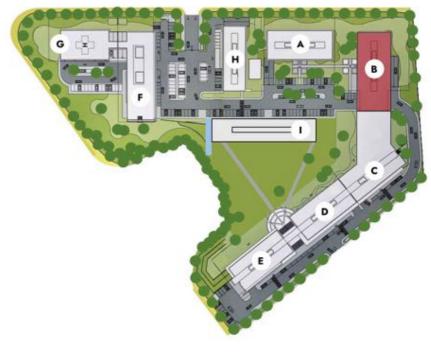

# BUILDING A

| FLOORS         | AREAS       |
|----------------|-------------|
|                |             |
| 3rd Floor      | 907 sq. m.  |
| 2nd Floor      | 907 sq. m.  |
| 1st Floor      | 907 sq. m.  |
| Ground Floor   | 729 sq. m.  |
|                | 3450 sq. m. |
|                |             |
| Parking Spaces |             |
| Interior       | 130         |
| Exterior       | 13          |

### BUILDING B

| FLOORS         | AREAS       |
|----------------|-------------|
|                |             |
| 3rd Floor      | 1345 sq. m. |
| 2nd Floor      | 1345 sq. m. |
| 1st Floor      | 941 sq. m.  |
| Ground Floor   | 488 sq. m.  |
|                | 4119 sq. m. |
|                |             |
| Parking Spaces |             |
| Interior       | 141         |
| Exterior       | 14          |

## BUILDING H

| FLOORS         | AREAS       |
|----------------|-------------|
|                |             |
| 3rd Floor      | 746 sq. m.  |
| 2nd Floor      | 746 sq. m.  |
| 1st Floor      | 746 sq. m.  |
| Ground Floor   | 731 sq. m.  |
| Basement       | 447 sq. m.  |
|                | 3416 sq. m. |
| Parking Spaces |             |
| Interior       | 105         |
| Exterior       | 13          |