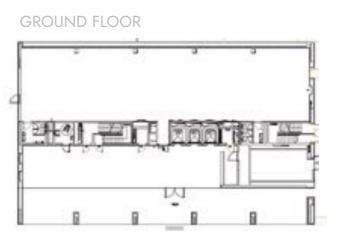

|             |
| 3rd Floor      | 907 sq. m.  |
| 2nd Floor      | 907 sq. m.  |
| 1st Floor      | 907 sq. m.  |
| Ground Floor   | 729 sq. m.  |
|                | 3450 sq. m. |
|                |             |
| Parking Spaces |             |
| Interior       | 130         |
| Exterior       | 13          |



#### FLOOR PLANS

FLOORS 1 | 2 | 3









### BUILDING B

| FLOORS         | AREAS       |
|----------------|-------------|
|                |             |
| 3rd Floor      | 1345 sq. m. |
| 2nd Floor      | 1345 sq. m. |
| 1st Floor      | 941 sq. m.  |
| Ground Floor   | 488 sq. m.  |
|                | 4119 sq. m. |
|                |             |
| Parking Spaces |             |
| Interior       | 141         |
| Exterior       | 14          |



#### FLOOR PLANS











## BUILDING H

| FLOORS         | AREAS       |
|----------------|-------------|
|                |             |
| 3rd Floor      | 746 sq. m.  |
| 2nd Floor      | 746 sq. m.  |
| 1st Floor      | 746 sq. m.  |
| Ground Floor   | 731 sq. m.  |
| Basement       | 447 sq. m.  |
|                | 3416 sq. m. |
| Parking Spaces |             |
| Interior       | 105         |
| Exterior       | 13          |



#### FLOOR PLANS

FLOORS 1 | 2 | 3