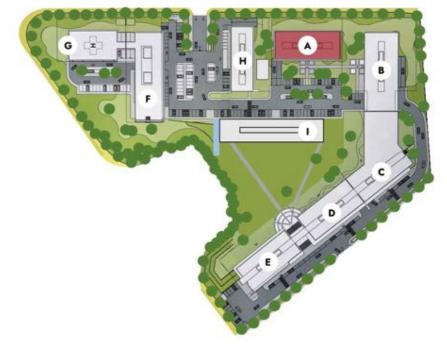

- Strategic location **only 5 minutes** away from central Lisbon
- State of the art technology and infrastructure
- Outstanding green areas covering
  18.000 sq.m of total complex
- 24/7 resident security team