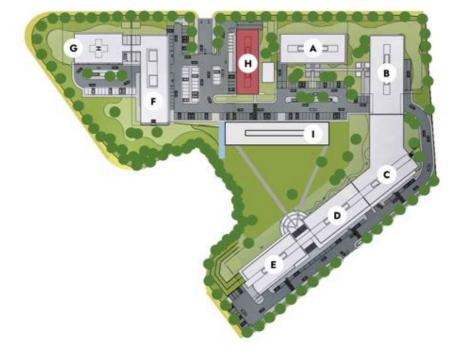

- Strategic location **only 5 minutes** away from central Lisbon
- State of the art technology and infrastructure
- Outstanding green areas covering
  18.000 sq.m of total complex
- 24/7 resident security team