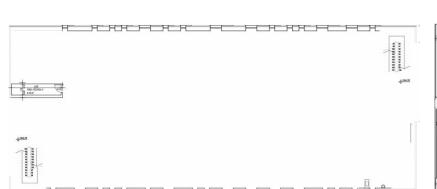

|             |
| 3rd Floor      | 1345 sq. m. |
| 2nd Floor      | 1345 sq. m. |
| 1st Floor      | 941 sq. m.  |
| Ground Floor   | 488 sq. m.  |
|                | 4119 sq. m. |
|                |             |
| Parking Spaces |             |
| Interior       | 141         |
| Exterior       | 14          |



#### FLOOR PLANS











## BUILDING H

| FLOORS         | AREAS       |
|----------------|-------------|
|                |             |
| 3rd Floor      | 746 sq. m.  |
| 2nd Floor      | 746 sq. m.  |
| 1st Floor      | 746 sq. m.  |
| Ground Floor   | 731 sq. m.  |
| Basement       | 447 sq. m.  |
|                | 3416 sq. m. |
| Parking Spaces |             |
| Interior       | 105         |
| Exterior       | 13          |



#### FLOOR PLANS

FLOORS 1 | 2 | 3