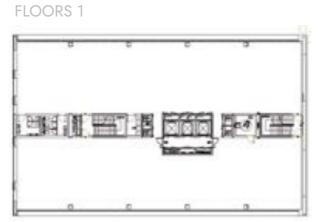

|             |
| 3rd Floor      | 907 sq. m.  |
| 2nd Floor      | 907 sq. m.  |
| 1st Floor      | 907 sq. m.  |
| Ground Floor   | 729 sq. m.  |
|                | 3450 sq. m. |
|                |             |
| Parking Spaces |             |
| Interior       | 130         |
| Exterior       | 13          |



#### FLOOR PLANS

FLOORS 1 | 2 | 3









### BUILDING B

| FLOORS         | AREAS       |
|----------------|-------------|
|                |             |
| 3rd Floor      | 1345 sq. m. |
| 2nd Floor      | 1345 sq. m. |
| 1st Floor      | 941 sq. m.  |
| Ground Floor   | 488 sq. m.  |
|                | 4119 sq. m. |
|                |             |
| Parking Spaces |             |
| Interior       | 141         |
| Exterior       | 14          |



#### FLOOR PLANS











## BUILDING H

| FLOORS         | AREAS       |
|----------------|-------------|
|                |             |
| 3rd Floor      | 746 sq. m.  |
| 2nd Floor      | 746 sq. m.  |
| 1st Floor      | 746 sq. m.  |
| Ground Floor   | 731 sq. m.  |
| Basement       | 447 sq. m.  |
|                | 3416 sq. m. |
| Parking Spaces |             |
| Interior       | 105         |
| Exterior       | 13          |



#### FLOOR PLANS

FLOORS 1 | 2 | 3