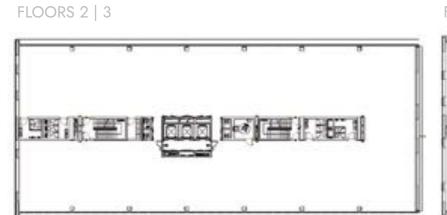

|             |
| 3rd Floor      | 907 sq. m.  |
| 2nd Floor      | 907 sq. m.  |
| 1st Floor      | 907 sq. m.  |
| Ground Floor   | 729 sq. m.  |
|                | 3450 sq. m. |
|                |             |
| Parking Spaces |             |
| Interior       | 130         |
| Exterior       | 13          |



#### FLOOR PLANS

FLOORS 1 | 2 | 3









### BUILDING B

| FLOORS         | AREAS       |
|----------------|-------------|
|                |             |
| 3rd Floor      | 1345 sq. m. |
| 2nd Floor      | 1345 sq. m. |
| 1st Floor      | 941 sq. m.  |
| Ground Floor   | 488 sq. m.  |
|                | 4119 sq. m. |
|                |             |
| Parking Spaces |             |
| Interior       | 141         |
| Exterior       | 14          |



#### FLOOR PLANS











## BUILDING H

| FLOORS         | AREAS       |
|----------------|-------------|
|                |             |
| 3rd Floor      | 746 sq. m.  |
| 2nd Floor      | 746 sq. m.  |
| 1st Floor      | 746 sq. m.  |
| Ground Floor   | 731 sq. m.  |
| Basement       | 447 sq. m.  |
|                | 3416 sq. m. |
| Parking Spaces |             |
| Interior       | 105         |
| Exterior       | 13          |



#### FLOOR PLANS

FLOORS 1 | 2 | 3