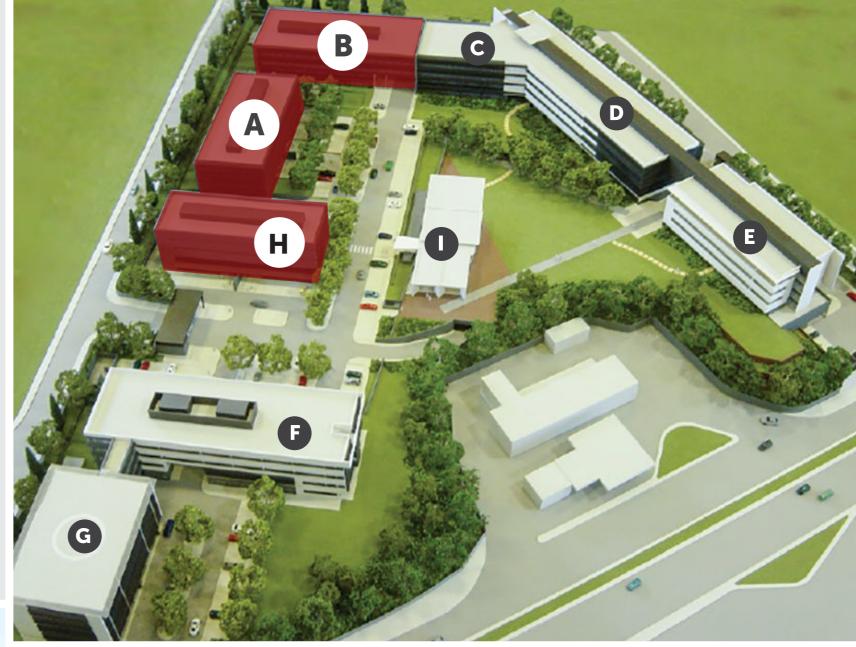

# BUILDING A

| FLOORS         | AREAS       |
|----------------|-------------|
|                |             |
| 3rd Floor      | 907 sq. m.  |
| 2nd Floor      | 907 sq. m.  |
| 1st Floor      | 907 sq. m.  |
| Ground Floor   | 729 sq. m.  |
|                | 3450 sq. m. |
|                |             |
| Parking Spaces |             |
| Interior       | 130         |
| Exterior       | 13          |

### BUILDING B

| FLOORS         | AREAS       |
|----------------|-------------|
|                |             |
| 3rd Floor      | 1345 sq. m. |
| 2nd Floor      | 1345 sq. m. |
| 1st Floor      | 941 sq. m.  |
| Ground Floor   | 488 sq. m.  |
|                | 4119 sq. m. |
|                |             |
| Parking Spaces |             |
| Interior       | 141         |
| Exterior       | 14          |

## BUILDING H

| FLOORS         | AREAS       |
|----------------|-------------|
|                |             |
| 3rd Floor      | 746 sq. m.  |
| 2nd Floor      | 746 sq. m.  |
| 1st Floor      | 746 sq. m.  |
| Ground Floor   | 731 sq. m.  |
| Basement       | 447 sq. m.  |
|                | 3416 sq. m. |
| Parking Spaces |             |
| Interior       | 105         |
| Exterior       | 13          |