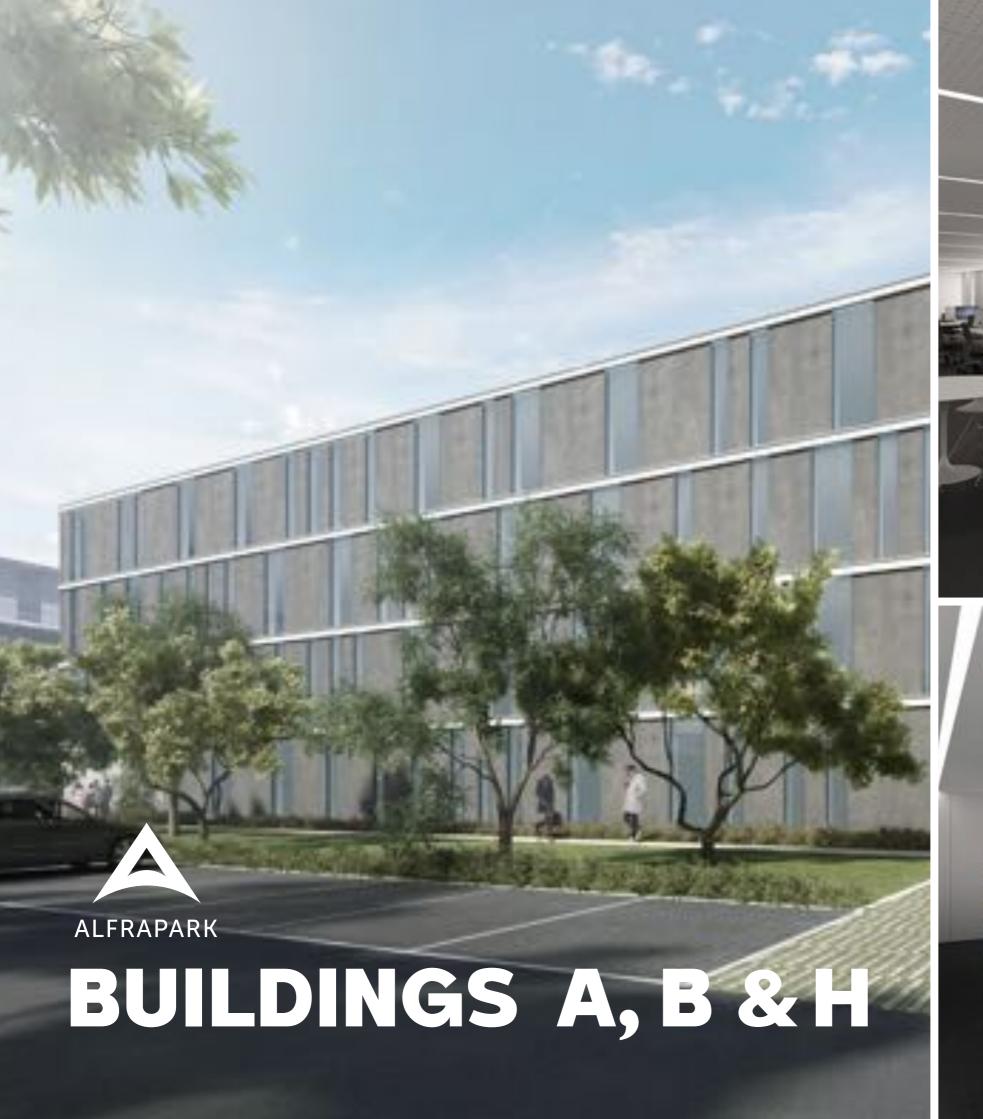

# BUILDING A

| FLOORS         | AREAS       |
|----------------|-------------|
|                |             |
| 3rd Floor      | 907 sq. m.  |
| 2nd Floor      | 907 sq. m.  |
| 1st Floor      | 907 sq. m.  |
| Ground Floor   | 729 sq. m.  |
|                | 3450 sq. m. |
|                |             |
| Parking Spaces |             |
| Interior       | 130         |
| Exterior       | 13          |

### BUILDING B

| FLOORS         | AREAS       |
|----------------|-------------|
|                |             |
| 3rd Floor      | 1345 sq. m. |
| 2nd Floor      | 1345 sq. m. |
| 1st Floor      | 941 sq. m.  |
| Ground Floor   | 488 sq. m.  |
|                | 4119 sq. m. |
|                |             |
| Parking Spaces |             |
| Interior       | 141         |
| Exterior       | 14          |

## BUILDING H

| FLOORS         | AREAS       |
|----------------|-------------|
|                |             |
| 3rd Floor      | 746 sq. m.  |
| 2nd Floor      | 746 sq. m.  |
| 1st Floor      | 746 sq. m.  |
| Ground Floor   | 731 sq. m.  |
| Basement       | 447 sq. m.  |
|                | 3416 sq. m. |
| Parking Spaces |             |
| Interior       | 105         |
| Exterior       | 13          |