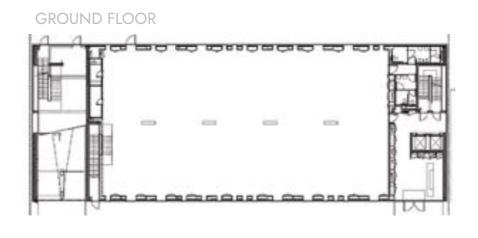

# BUILDING A

| FLOORS         | AREAS       |
|----------------|-------------|
|                |             |
| 3rd Floor      | 907 sq. m.  |
| 2nd Floor      | 907 sq. m.  |
| 1st Floor      | 907 sq. m.  |
| Ground Floor   | 729 sq. m.  |
|                | 3450 sq. m. |
|                |             |
| Parking Spaces |             |
| Interior       | 130         |
| Exterior       | 13          |

#### FLOOR PLANS

FLOORS 1 | 2 | 3