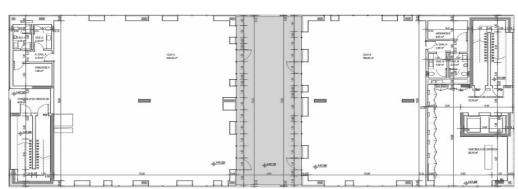

|             |
| 3rd Floor      | 1345 sq. m. |
| 2nd Floor      | 1345 sq. m. |
| 1st Floor      | 941 sq. m.  |
| Ground Floor   | 488 sq. m.  |
|                | 4119 sq. m. |
|                |             |
| Parking Spaces |             |
| Interior       | 141         |
| Exterior       | 14          |



#### FLOOR PLANS











## BUILDING H

| FLOORS         | AREAS       |
|----------------|-------------|
|                |             |
| 3rd Floor      | 746 sq. m.  |
| 2nd Floor      | 746 sq. m.  |
| 1st Floor      | 746 sq. m.  |
| Ground Floor   | 731 sq. m.  |
| Basement       | 447 sq. m.  |
|                | 3416 sq. m. |
| Parking Spaces |             |
| Interior       | 105         |
| Exterior       | 13          |



#### FLOOR PLANS

FLOORS 1 | 2 | 3